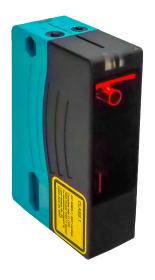

## **KiwiRoof**

## Distance sensor

KiwiRoof detects superstructures up to 20 metres (customizable measure) and, when embedded in Kiwitron system, the device slows down the vehicle during its access into sheltered areas.

| Dimensions      | 65x88x26 mm     |
|-----------------|-----------------|
| Supply          | 10 - 30 V       |
| Weight          | 235 g           |
| Detected height | up to 20 meters |
| Technology      | Laser           |