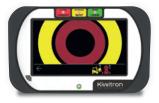

## DRIVING ASSISTANCE INTEGRATIONS

The anti-collision system integrated to Kiwisafe allows you to display the distance to and the number of obstacles and limit the maximum speed (if applicable).

## KeyTouch

Integration with KeyTouch makes it possible to analyse performance, manage access, display distance and the number of obstacles detected.