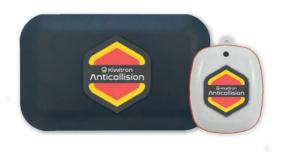

## Anti-collision

Safety Risk Mitigation system with pedestrian tag

- 10 cm precision
- Detects up to 25 m and 360°
- 2 alarm zones: pre-warning and warning

The device is a vehicle and pedestrian detection system.

It detects dangerous areas and prevents accidents by alerting operators of a possible collision.

| Dimensions   | 100x62x26 mm |
|--------------|--------------|
| Power supply | 5- 24 V      |
| Weight       | 200 g        |