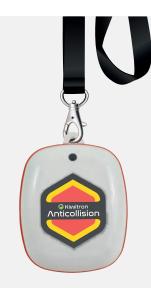

## Pedestrian tags

Comfortable and lightweight, it warns pedestrians if a vehicle is approaching beyond the set warning threshold with a sound, light and vibrating signal.

| Dimensions   | 55x46x17 mm       |
|--------------|-------------------|
| Power Supply | LiPo rechargeable |
| Recharge     | Wireless          |