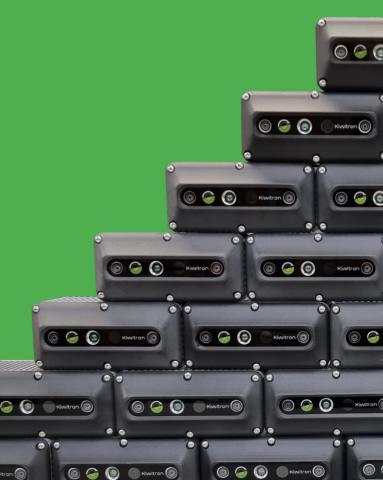

# **Technical specifications**

| Dimensions   | 145x67x90 mm |
|--------------|--------------|
| Weight       | 900 g        |
| Power supply | 12 - 24 V    |

| Absorption          | 18 W               |
|---------------------|--------------------|
| Angle of detection  | horiz 90° vert 65° |
| Time of acquisition | 30 fps (33 ms)     |