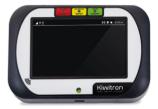

# KeyTouch

Data recorder with display touch

KeyTouch allows to see on the screen potential obstacles in the area, to locate vehicles and to manage the access of the operators.