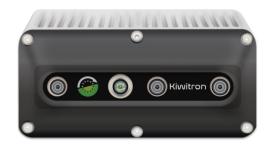

# **Technical specifications**

| Dimensions   | 145x67x90 mm |
|--------------|--------------|
| Weight       | 900 g        |
| Power supply | 12 - 24 V    |

| Absorption          | 18 W               |
|---------------------|--------------------|
| Angle of detection  | horiz 90° vert 65° |
| Time of acquisition | 30 fps (33 ms)     |