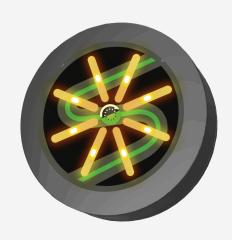

## KiwiSafe embedded

## LED interface

LED visualisation

LED lights show the entrance of the vehicle is a sheltered area.

Acoustic signal

KiwiSafe warns the driver (if embedded) by means of an acoustic signal if an obstacle is detected.