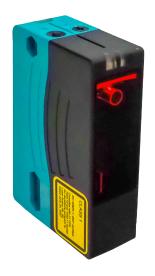

## Distance sensor

KiwiRoof detects superstructures up to 15 metres (customizable measure) and, when embedded in Kiwitron system, the device slows down the vehicle during its access into sheltered areas.

| Dimensions      | 65x88x26 mm     |
|-----------------|-----------------|
| Supply          | 10 - 30 V       |
| Weight          | 235 g           |
| Detected height | up to 15 meters |
| Technology      | Laser           |